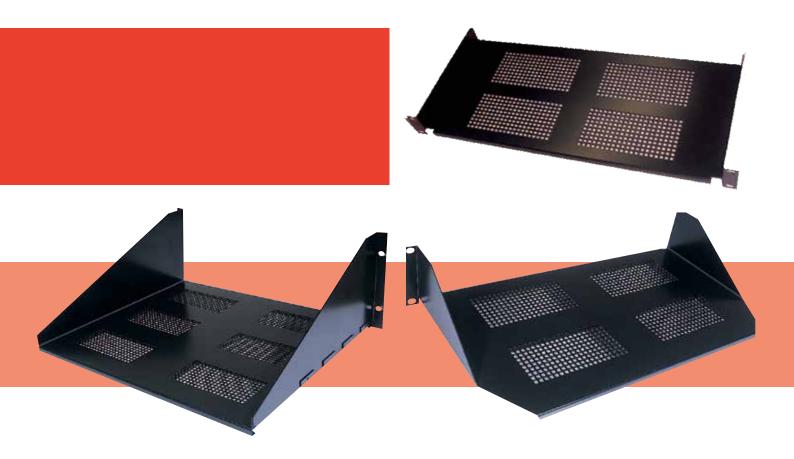

# **CANTILEVER SHELF**

- Available in 5 standard sizes. The shelves are constructed in three parts (2 side plates and a base tray that key together).
- Side & Base parts ordered separately.
- Non standard sizes can be produced.
- All trays are vented.
- Standard size shelves will carry a load of 30kg evenly distributed.

### **CANTILEVER SHELF - BASE**

#### DEPTH 19"CODE 800 CODE 650 CODE 700 CODE 300 12068-63 12068-43 12068-75 12068-67 350 12068-61 12068-41 12068-76 12068-68 12068-60 12068-69 400 12068-40 12068-77 450 12068-64 12068-44 12068-78 12068-70 500 12068-65 12068-45 12068-79 12068-71

## **CANTILEVER SHELF - SIDE PLATES**

| SIZE | CODE     |  |
|------|----------|--|
| 2RU  | 02727-10 |  |
| 3RU  | 02727-11 |  |
| 4RU  | 02727-12 |  |
| 5RU  | 02727-13 |  |
|      |          |  |

# **ONE PIECE CANTILEVER SHELF**

- Designed to suit all 19" rack enclosures and open frames, the one piece shelf is suited for small, lightweight equipment.
- The shelf is fully vented and comes with all fixing hardware.

## **CANTILEVER SHELF - ONE PIECE 1RU X 200MM**

| SIZE | CODE     |
|------|----------|
| 19"  | 12068-50 |

The shelf will carry a load of 6kg evenly distributed.

#### **CANTILEVER SHELF - ONE PIECE 2RU X 250MM**

| SIZE | CODE     |
|------|----------|
| 19"  | 12068-46 |

2RU load capacity 30kg.