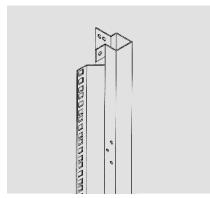

<sup>\*</sup>Reducer rack available, which offers 19"-mounting in a 700mm or 800mm overall width cabinets, thus providing increased cabling space at the sides for larger installation.

Front Elevation

Front column showing integrated front rack mounting angle