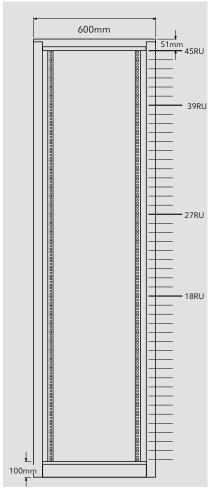

### SIZES

| Heights (RU) | 12, 18, 27, 33, 39, 42 ,45        |
|--------------|-----------------------------------|
| Depths (mm)  | 600, 700, 800, 900, 1000, 1200    |
| Widths (mm)  | 600 (19" racking)<br>700*<br>800* |

<sup>\*</sup>Reducer rack available, which offers 19"-mounting in a 700mm or 800mm overall width cabinets, thus providing increased cabling space at the sides for larger installation.

Front Elevation

Front column showing integrated front rack mounting angle