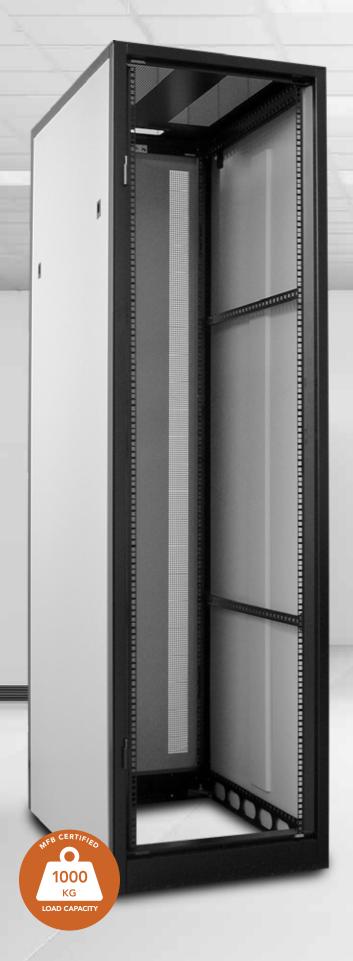

# S2005B CABINETS

The S2005B is a cabinet with integrated mounting angles within the front columns. This provides a reduced setback for equipment while effectively integrating air management.

The columns complement all existing configurations, and they may be specified in all 600, 700, and 800 wide cabinets, which may then be bayed with any of the S2005 range being the same height & depth.

These cabinets can be configured with the integrated mounting angle at the front only, or front and rear, and produce a setback of just 45mm thus ensuring maximum usable depth. Intended for use where ready access to equipment is a primary requirement. Radio, TV, and Recording Studios are good examples of this application.

Should doors be required, all of the S2005 range of doors may be considered, in either glass, metal or glazed.