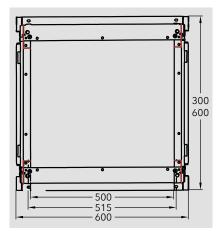

## **SIZES**

| Heights (SU) | 32, 48, 70, 80 |
|--------------|----------------|
| Depths (mm)  | 300, 600       |
| Widths (mm)  | 600            |

Front Elevation

600 Wide