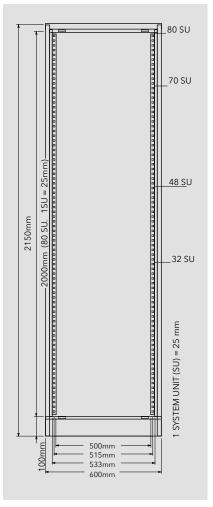

## **SIZES**

| Heights (SU) | 32, 48, 70, 80 |
|--------------|----------------|
| Depths (mm)  | 300, 600       |
| Widths (mm)  | 600            |

Front Elevation

600 Wide