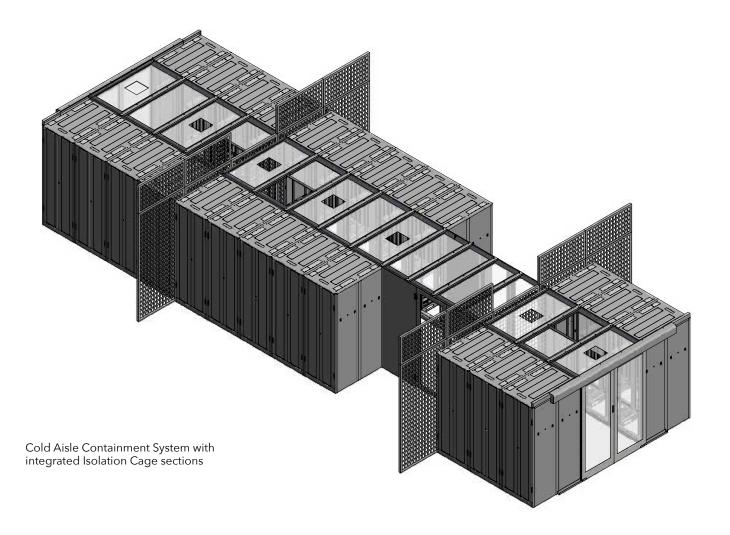

## ISOLATION CAGE

## These cages are purpose built to provide secure storage of file servers etc, in existing environments.

They allow unrestricted air flow but deny free access to the equipment. Lockable cage doors may be either sliding or hinged. Multiple cages may be bayed together.

Cage construction is in 1,6 powder coated steel, major panels are approximately 2100mm high X 1100mm wide, smaller panels are added to complete the cage security.

The MFB range of data room caging has been developed to be modular in design, providing high security division within the data room environment.

Constructed using a series of posts and panels, the system provides the perfect solution to managing multi user data centre environments.

All cages can be customised to perfectly suit your application. Including full height panels allowing for ducting and cable infrastructure, sliding and hinging door options, high security door lock with optional IP addressable systems.