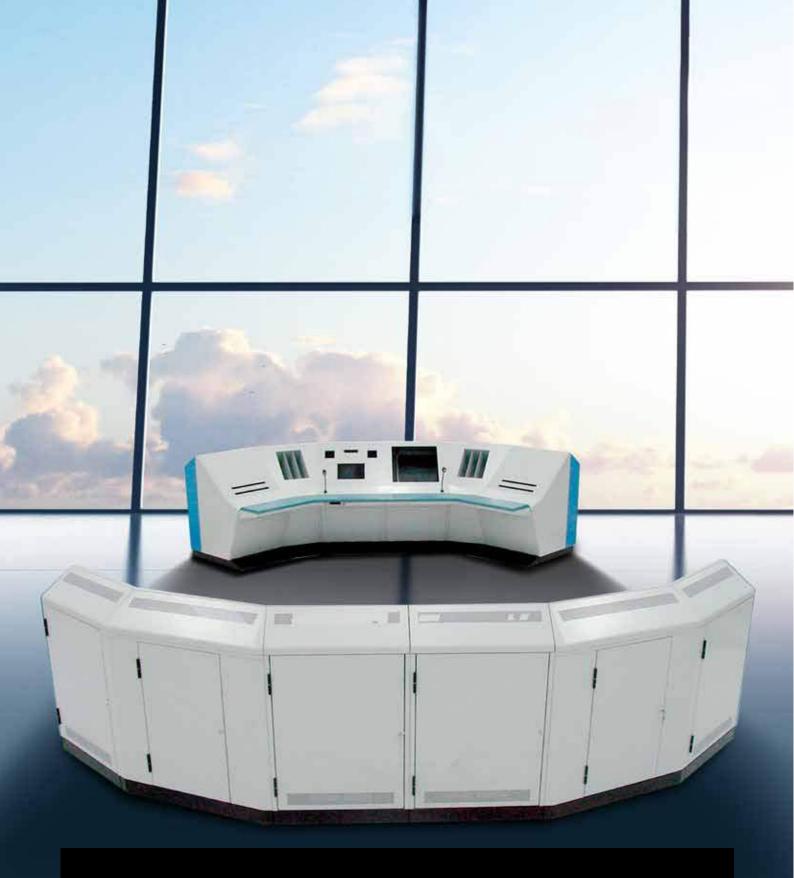

## **CONSOLES**

MFB Products' design and manufacture an extensive range of purpose built consoles for a large range of applications. From air traffic control, to security, military, process control and road traffic applications.

MFB can create the perfect solution for your needs.

When designing consoles a strong emphasis is always placed on the customer's considerations and needs, and how MFB can incorporate those whilst using the strength, knowledge and experience of the in-house design and manufacturing teams.

The designs MFB can produce are as vast as the market it works within. Incorporating its community of experienced and knowledgeable partners, MFB takes the ideas of customers and turns them into workable solutions.

## **FEATURES**

| Soft Touch Surface    | Incorporated where required                 |
|-----------------------|---------------------------------------------|
| Work Surface          | Laminated / Corian                          |
| Height                | Adjustable                                  |
| Storage               | Clever storage features                     |
| Colour                | Custom selections                           |
| Desktop Surface       | Large range                                 |
| Modular               | Multiple arrangements                       |
| Cabling               | Clever hidden solutions                     |
| Support Structure     | Tough & durable                             |
| Monitor Mounting      | Monitor arms or<br>In-desk mounts available |
| Lighting              | Task lights & low lights available          |
| Phone                 | Mounts available                            |
| 19" Rack Mount        | Facilities available                        |
| Ventilation & Cooling | Available                                   |
| Acoustics             | Sealed compartments                         |
| Keyboard Drawers      | Fitted into desk                            |
| Headphone Jack Panels | Concealed in desk                           |
|                       |                                             |