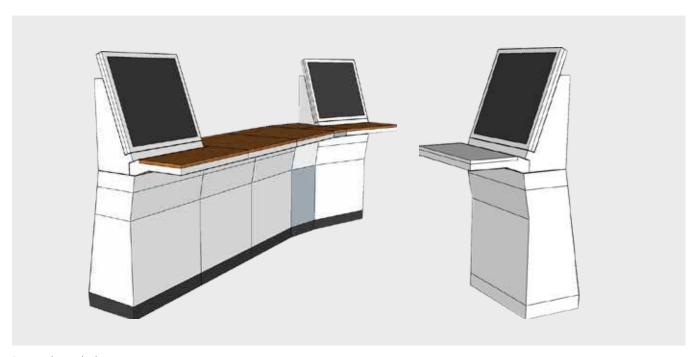

|
| Cabling               | Clever hidden solutions                     |
| Support Structure     | Tough & durable                             |
| Monitor Mounting      | Monitor arms or<br>In-desk mounts available |
| Lighting              | Task lights & low lights available          |
| Phone                 | Mounts available                            |
| 19" Rack Mount        | Facilities available                        |
| Ventilation & Cooling | Available                                   |
| Acoustics             | Sealed compartments                         |
| Keyboard Drawers      | Fitted into desk                            |
| Headphone Jack Panels | Concealed in desk                           |
|                       |                                             |



Proposed console designs