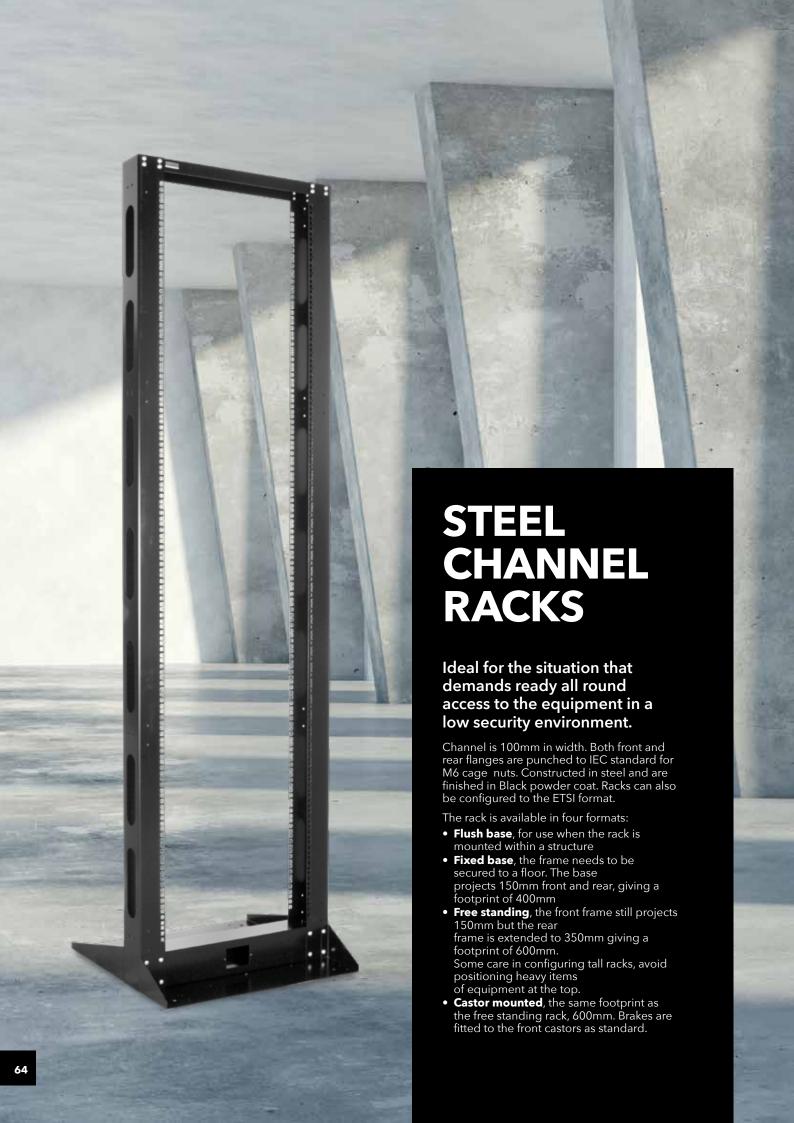

# SIZES

Other sizes available

| Heights (RU) | 27, 33, 39, 42, 45 |
|--------------|--------------------|
| ETSI (SU)    | 48, 58, 69, 80     |
| Widths (mm)  | 600                |
| Depths (mm)  | 100, 400, 600      |
|              |                    |

#### **FRAME**

| RU | OVERALL HEIGHT (MM) | 19″      | KG |
|----|---------------------|----------|----|
| 27 | 1393                | 02261-04 | 8  |
| 33 | 1614                | 02261-03 | 12 |
| 39 | 1926                | 02261-02 | 16 |
| 42 | 2060                | 02261-06 | 17 |
| 45 | 2193                | 02261-01 | 19 |

#### **ETSI FORMAT FRAME**

| SU | OVERALL HEIGHT (MM) | ETSI     | KG |
|----|---------------------|----------|----|
| 48 | 1347                | 02261-20 | 9  |
| 58 | 1597                | 02261-21 | 11 |
| 69 | 1872                | 02261-22 | 12 |
| 80 | 2147                | 02261-23 | 13 |

#### **FIXED BASE KIT**

| DEPTH | CODE     |
|-------|----------|
| 400   | 03070-11 |
| 600   | 03070-12 |

### **CASTOR KIT**

| TYPE        | CODE     |
|-------------|----------|
| Castor Kit* | 03070-10 |

<sup>\*</sup>Only be fitted to 600d fixed base.

Care should be taken when moving a heavily laden rack. The fixed base and free standing frames have mounting holes provided in each corner. Mounting holes are also provided in the top frame, their use should be considered for tall racks. Load capacity is influenced by the distribution of the load. However, loads of 300Kg suitably distributed can be considered safe.